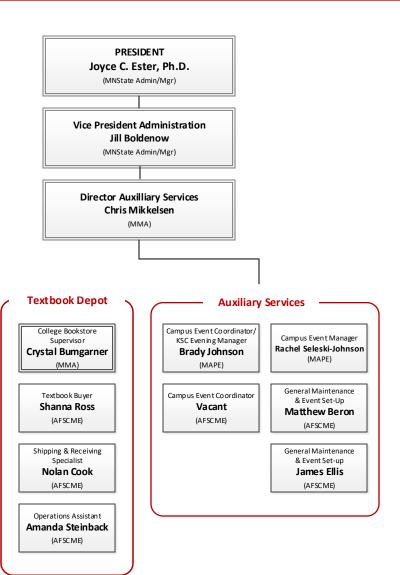

# **Administration: Auxiliary Services**

Campus Bookstore

Books tore Manager

Chris Peterson

(MMA)

Campus Store Merchandiser

Amy Fechtelkotter

(AFSCME)

Accountant/Buyer

Juan Amay

(AFSCME)

Books tore Systems Specialist

**Dwight Overton** 

(AFSCME)

Last updated 8-09-2022