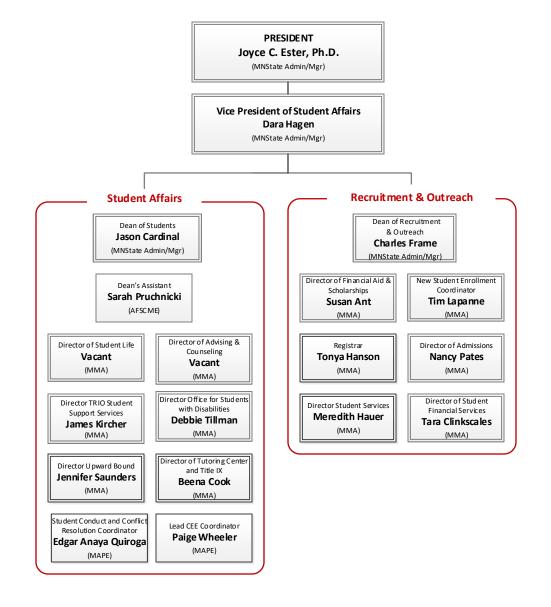

#### **Student Affairs: Dean of Students**

#### **Student Affairs: Recruitment & Outreach**